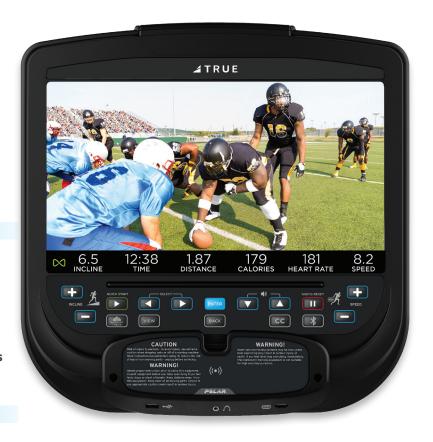

## **SHOWRUNNER**

The **ShowRunner** console provides simplified personal viewing and TV entertainment via a crystal clear 16" integrated LCD screen. Single-port HDMI for mirroring, adjustable volume and channel controls, and Bluetooth connectivity for audio.

#### **FEATURES**

- Mirroring capability through standard HDMI port allows user to mirror connect their own firewire (Apple or Android) and view the content from their personal device directly onto the console for ultimate level of personal entertainment.
- + Three Workouts: Quick Start, Hills, and Intervals
- + Easy Navigation

### **PRODUCT AVAILABILITY**

+ All Commecial Series Models

| Display Type                     | 16" Integrated<br>LCD screen                                                                                      |
|----------------------------------|-------------------------------------------------------------------------------------------------------------------|
| EcoFit Compatible                | V                                                                                                                 |
| Bluetooth Support (Audio, Media) | $\checkmark$                                                                                                      |
| C-SAFE Ready                     | V                                                                                                                 |
| Mobile Device Charger            | V                                                                                                                 |
| Languages                        | English, German, Arabic, Spanish,<br>Chinese, French, Russian,<br>Dutch, Portuguese,<br>Italian, Japanese, Korean |