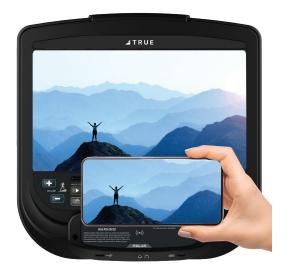

#### **FEATURES**

- Mirroring capability through standard HDMI port allows user to mirror connect their own firewire (Apple or Android) and view the content from their personal device directly onto the console for ultimate level of personal entertainment.
- + Three Workouts: Quick Start, Hills, and Intervals
- + Easy Navigation