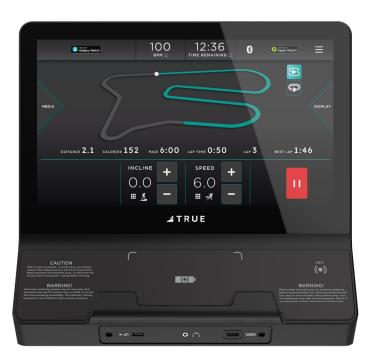

# **UNITE** 16" Touchscreen Console

The vibrant, high-definition UNITE 16" Touchscreen console seamlessly combines performance, connectivity, and entertainment to exceed the expectations of your users. Offering a library of engaging workouts, wireless charging, and a variety of apps and entertainment streaming options, users can stay connected while staying focused on their fitness goals. Compatible with all Apex, Gravity, Launch, Vapor, and Octane cardio equipment.

## FEATURES

- VIBRANT 16" SCREEN WITH STATE-OF-THE-ART UI
- ENTERTAINMENT Wide selection of streaming and entertainment apps.
- APPLE® AND SAMSUNG® WATCH CONNECTIVITY Users can tap to pair supported wearables to track their workout and keep metrics in sync.

### BUILT-IN WORKOUT PROGRAMS

Exercisers can choose from a variety of programs, including Draw Your Workout to meet their personal fitness and training goals. Quick access buttons allow users to easily change speed and incline, allowing quick and easy interval changes for HIIT workouts.

### • WIRELESS CHARGING

Enables charging of devices without the need for cables or physical connections.

### BLUETOOTH COMPATIBLE

Syncs with Bluetooth® headphones and heart rate monitors. Polar® device compatible.